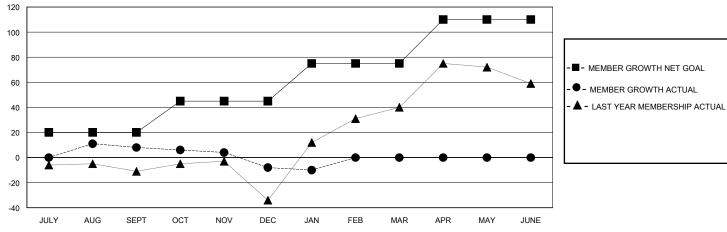

## GOALS AND ACTUAL MEMBERS CUMULATIVE

| DROPPED CLUBS: 0          |    | 27 CLUBS OF 65 ADDED 1 OR MORE<br>NEW MEMBERS | GENDER DISTRIBUTION  MALE 901 (71.23%) |              |     |
|---------------------------|----|-----------------------------------------------|----------------------------------------|--------------|-----|
| DROPPED MEMBERS           |    |                                               | FEMALE                                 | 364 (28.77%) |     |
| DECEASED                  | 12 | CLICK HERE FOR CUMULATIVE                     | TOTAL FAMILY UNIT MEMBERS              |              | 141 |
| CLUB CANCELLED 0 OTHER 62 |    | MEMBERSHIP DATA                               | FAMILY MEMBERS PAYING HALF             |              | 71  |
| TOTAL                     | 74 |                                               |                                        |              |     |

## District 105 A

GMT: LOCATION ENGLAND GMT CA

| OWIT.         |               | LOC         | ,, (11011 = 110 = 7 til 11 | _                     |                        |                         | CIVIT OF C                                         |  |  |
|---------------|---------------|-------------|----------------------------|-----------------------|------------------------|-------------------------|----------------------------------------------------|--|--|
|               | Club          | os          |                            | Members               |                        |                         |                                                    |  |  |
|               | RESULTS FOR   | R 2023-2024 |                            | RESULTS FOR 2023-2024 |                        |                         |                                                    |  |  |
| QUARTER       | NEW CLUB GOAL | NEW CLUBS   | DROPPED CLUBS              | QUARTER MEME          | BER GROWTH NET<br>GOAL | MEMBER GROWTH<br>ACTUAL | DROPPED<br>MEMBERS ACTUAL<br>(including transfers) |  |  |
| JULY/AUG/SEPT | 0             | 0           | 0                          | JULY/AUG/SEPT         | 20                     | 36                      | 27                                                 |  |  |
| OCT/NOV/DEC   | 0             | 0           | 0                          | OCT/NOV/DEC           | 25                     | 23                      | 37                                                 |  |  |
| JAN/FEB/MAR   | 1             | 0           | 0                          | JAN/FEB/MAR           | 30                     | 9                       | 10                                                 |  |  |
| APR/MAY/JUNE  | 1             | 0           | 0                          | APR/MAY/JUNE          | 35                     | 0                       | 0                                                  |  |  |