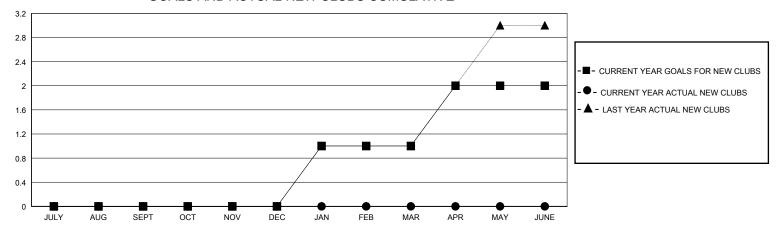

## GOALS AND ACTUAL NEW CLUBS CUMULATIVE

## District 105 A

GMT: LOCATION ENGLAND GMT CA

| OWIT.         |               | LOC         | ,, (11011 = 110 = 7 til 11 | _                     |                        |                         | CIVIT OF C                                         |  |  |
|---------------|---------------|-------------|----------------------------|-----------------------|------------------------|-------------------------|----------------------------------------------------|--|--|
|               | Club          | os          |                            | Members               |                        |                         |                                                    |  |  |
|               | RESULTS FOR   | R 2023-2024 |                            | RESULTS FOR 2023-2024 |                        |                         |                                                    |  |  |
| QUARTER       | NEW CLUB GOAL | NEW CLUBS   | DROPPED CLUBS              | QUARTER MEME          | BER GROWTH NET<br>GOAL | MEMBER GROWTH<br>ACTUAL | DROPPED<br>MEMBERS ACTUAL<br>(including transfers) |  |  |
| JULY/AUG/SEPT | 0             | 0           | 0                          | JULY/AUG/SEPT         | 20                     | 36                      | 27                                                 |  |  |
| OCT/NOV/DEC   | 0             | 0           | 0                          | OCT/NOV/DEC           | 25                     | 23                      | 37                                                 |  |  |
| JAN/FEB/MAR   | 1             | 0           | 0                          | JAN/FEB/MAR           | 30                     | 9                       | 10                                                 |  |  |
| APR/MAY/JUNE  | 1             | 0           | 0                          | APR/MAY/JUNE          | 35                     | 0                       | 0                                                  |  |  |